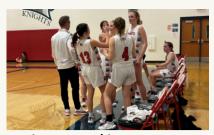

## VARSITY GIRLS END REGULAR SEASON WITH WIN

The CCA Varsity Girls ended their regular season with an impressive win over Peoria Christian 47-22!
Congratulations to seniors Addison Jackson and Scarlett Kennedy on a great season! Next up for the Lady Knights is the first round of the IHSA Regionals.