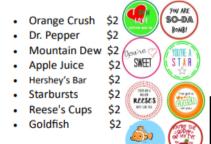

#### Candy/Drinks

## Orange Crush \$2 Dr. Pepper \$2 Mountain Dew \$2 Apple Juice \$2 Hershey's Bar \$2

Starbursts \$2 Reese's Cups \$2

Reese's Cups \$2 Goldfish \$2