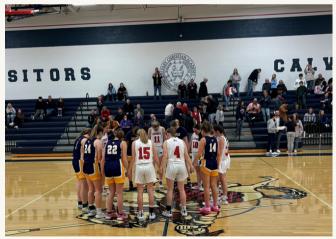

## VARSITY GIRLS END REGULAR SEASON WITH WIN

The CCA Varsity Girls ended their regular season with an impressive win over Peoria Christian 47-22!
Congratulations to seniors Addison Jackson and Scarlett Kennedy on a great season! Next up for the Lady Knights is the first round of the IHSA Regionals.

The Varsity Boys will end their regular season next Tuesday night on the road at Cornerstone before heading to Champaign on Feb 10 for the opening round of the ECIC Conference Tournament.