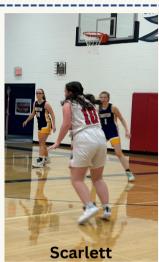

## VARSITY GIRLS END REGULAR SEASON WITH WIN

The CCA Varsity Girls ended their regular season with an impressive win over Peoria Christian 47-22!
Congratulations to seniors Addison Jackson and Scarlett Kennedy on a great season! Next up for the Lady Knights is the first round of the IHSA Regionals.